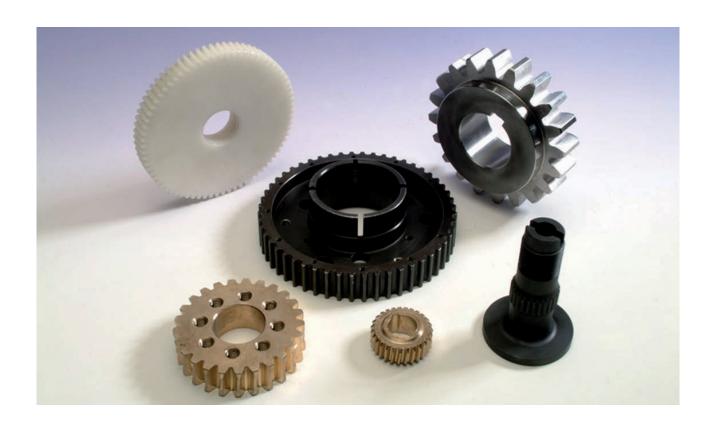

### **PRODUCTION**

Our production range consists of:

- Straight and helicoidal gears, cone shaped and with internal and external cogs Mod. 0,5 to 20.
- Transmission units, grooved stems, cog wheels.
- Cochleas, racks

Materials: steel alloys and non, stainless steel,

bronze, brass and iron

Lots: both single and in series

Finishing: surface and heat treatments.