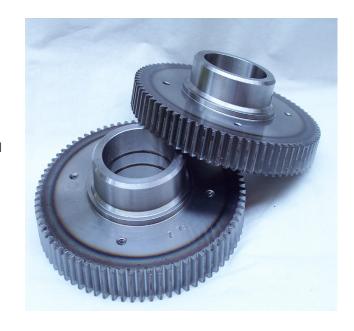

### **PRODUCTION**

Our production range consists of:

- Straight and helicoidal gears, cone shaped and with internal and external cogs Mod. 0,5 to 20.
- Transmission units, grooved stems, cog wheels.
- Cochleas, racks

Materials: steel alloys and non, stainless steel,

bronze, brass and iron

Lots: both single and in series

Finishing: surface and heat treatments.