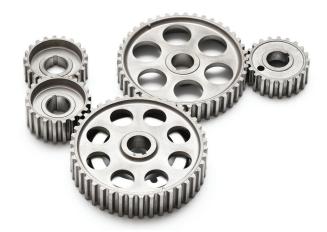

### **PRODUCTION**

Our production range consists of:

- Straight and helicoidal gears, cone shaped and with internal and external cogs Mod. 0,5 to 20.
- Transmission units, grooved stems, cog wheels.
- Cochleas, racks

Materials: steel alloys and non, stainless steel,

bronze, brass and iron

Lots: both single and in series

Finishing: surface and heat treatments.