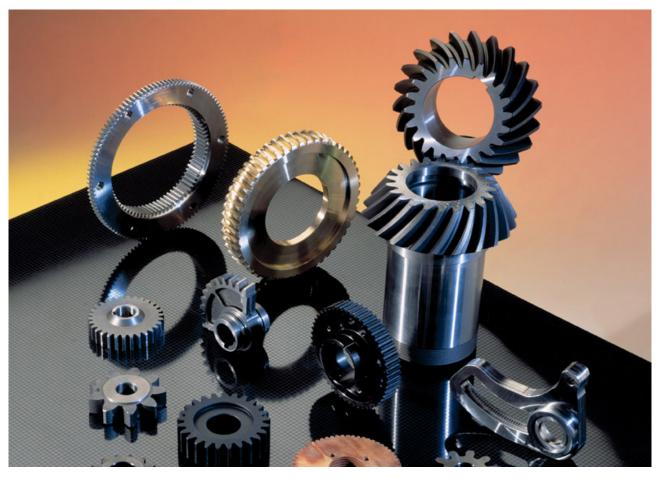

### **PRODUCTION**

Our production range consists of:

- Straight and helicoidal gears, cone shaped and with internal and external cogs Mod. 0,5 to 20.
- Transmission units, grooved stems, cog wheels.
- Cochleas, racks

Materials: steel alloys and non, stainless steel,

bronze, brass and iron

Lots: both single and in series

Finishing: surface and heat treatments.