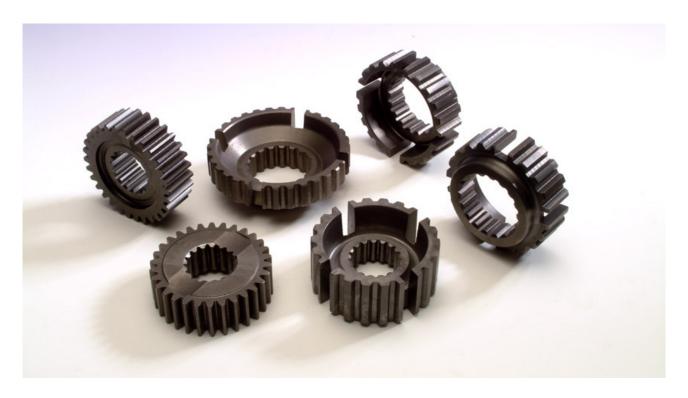

### **PRODUCTION**

Our production range consists of:

- Straight and helicoidal gears, cone shaped and with internal and external cogs Mod. 0,5 to 20.
- Transmission units, grooved stems, cog wheels.
- Cochleas, racks

Materials: steel alloys and non, stainless steel,

bronze, brass and iron

Lots: both single and in series

Finishing: surface and heat treatments.