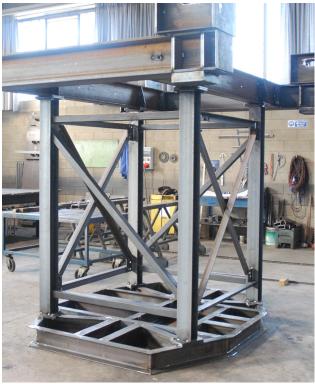

### Heavy steel construction -Complete assembled groups

#### **PRODUCTION**

The company is specialised in the production of big steel works with a thickness up 8 mm to 600 mm e a weight of up 100 tons.

Steel works for a wide range of applications:

- Steel industry;
- Machine tools:
- Converters:
- Cranes and overhead cranes.