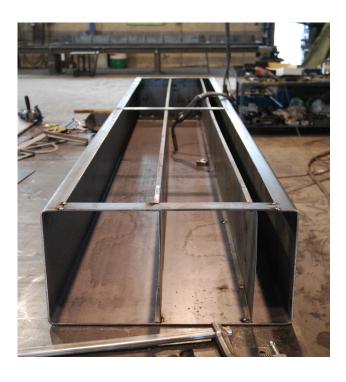

### Heavy steel construction -Complete assembled groups

#### **PRODUCTION**

The company is specialised in the production of big steel works with a thickness up 8 mm to 600 mm e a weight of up 100 tons.

Steel works for a wide range of applications:

- Steel industry;
- Machine tools:
- Converters:
- Cranes and overhead cranes.