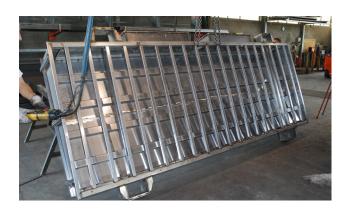

### Heavy steel construction -Complete assembled groups

#### **PRODUCTION**

The company is specialised in the production of big steel works with a thickness up 8 mm to 600 mm e a weight of up 100 tons.

Steel works for a wide range of applications:

- Steel industry;
- Machine tools:
- Converters:
- Cranes and overhead cranes.