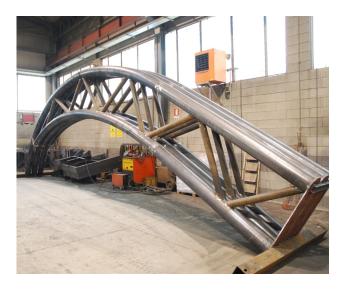

### Heavy steel construction -Complete assembled groups

#### **PRODUCTION**

The company is specialised in the production of big steel works with a thickness up 8 mm to 600 mm e a weight of up 100 tons.

Steel works for a wide range of applications:

- Steel industry;
- Machine tools:
- Converters:
- Cranes and overhead cranes.